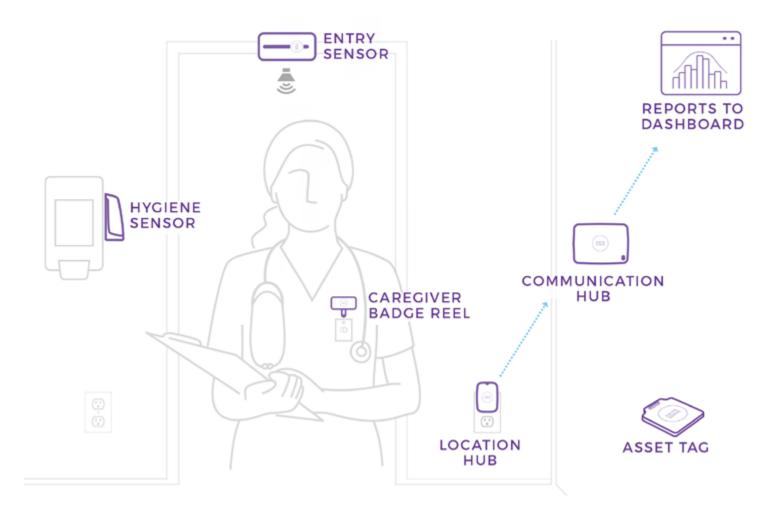

## **Our Technology Features**

Real-Time Voice Reminder

Adaptable System

Performance Improvement

Gamified Encouragement

Actionable Analytics

Open Bay Reporting

"SwipeSense gave us the data we needed to encourage more diligent behavior."

### The complete hand hygiene system

Learn more about Hand Hygiene Monitoring and the SwipeSense platform

🔀 swipesense.com 🛛 info@swipesense.com 📞 +1 800 974 4940